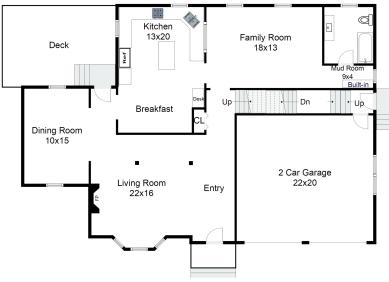

# **25 Montrose Avenue**

25 Montrose Avenue Summit, NJ 07901





RESIDENTIAL BROKERAGE





















# Carolann Clynes, CRB, Broker/Sales Associate Coldwell Banker Residential Brokerage

401 Springfield Avenue Summit NJ 07901

Direct Phone: 908-522-3003 Mobile Phone: 908-400-7000

Fax: 973-387-4454

Email: carolann@njfinehome.com

Virtual Tour: www.seetheproperty.com/186884

#### **DESCRIPTION & DETAILS**

• Bedrooms: 4

• Floors Above Ground: 2

Full Bathrooms: 4Garage bays: 2

• Listing Type: For Sale

• Property Type: Single Family

• Listing Status: Active

### 25 Montrose Avenue

## Summit, NJ 07901 First Floor



#### Second Floor



#### Basement