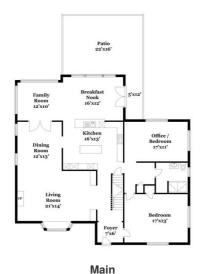

## 8 Rose Terrace, Chatham, NJ 07928

Storage/Utility/Laundry
Room
27'x13'

Garage
17'x33'

WIC
6'x6'

Upper

Lower

An open floor plan defines this spacious Expanded Ranch with 3 full Baths. Many special features include a renovated Kitchen with adjoining eating area; separate Dining Room and Family Room off Kitchen. Flexible floor plan suits two main level Bedrooms or Master with large Office. Two very large second floor Bedrooms include over-sized Master Bedroom with exceptionally large ensuite Bath with soaking tub and separate shower. This home has it all: lower level Recreation Room, large storage/utility/laundry area and walk-out access to outside. Extra storage room in two-car Garage. Half acre flat backyard and large patio. Excellent, sought-after Boro location within blocks of downtown