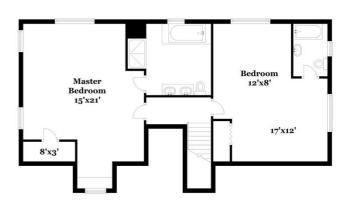

## 8 Rose Terrace, Chatham, NJ 07928

Storage/Utility/Laundry
Room
27'x13'

Garage
17'x33'

WIC
6'x6'

Upper

Lower

An open floor plan defines this spacious Expanded Ranch with 3 full Baths. Many special features include a renovated Kitchen with adjoining eating area; separate Dining Room and Family Room off Kitchen. Flexible floor plan suits two main level Bedrooms or Master with large Office. Two very large second floor Bedrooms include over-sized Master Bedroom with exceptionally large ensuite Bath with soaking tub and separate shower. This home has it all: lower level Recreation Room, large storage/utility/laundry area and walk-out access to outside. Extra storage room in two-car Garage. Half acre flat backyard and large patio. Excellent, sought-after Boro location within blocks of downtown